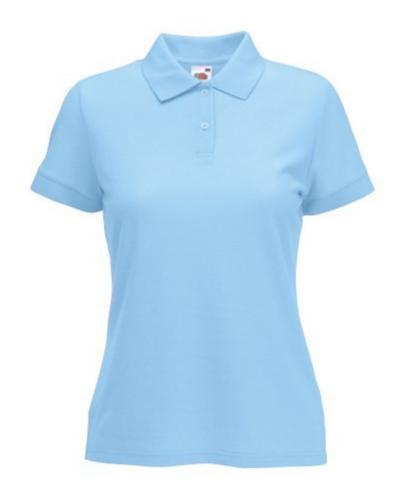

# FRUIT OF THE LOOM, 65/35 LADIES POLO, WOMEN'S POLO SHIRT, SKY BLUE, S

#### **Basic informations**

Size: S

Package: 36 Length: 49 Width: 34 Height: 22

Size: S

Color: Sky blue

### **Specification**

Fruit of the Loom, 65/35 Ladies Polo, women's polo shirt, sky blue, S. Women's women's polo shirt, made up of 65% cotton and 35% polyester, 230gm / m2 T-shirt. Guaranteed 60 degree wash, lightly strung, button-down buttons, classic polo shirt, normal cut. Branding: embroidery, flex, flock, sieve